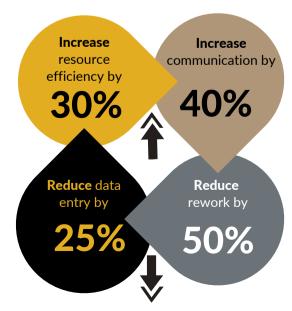

### Decrease Rework: BOLDBuild + Dynamics365

- · Connects with Outlook, SharePoint, and Azure
- BOLDBuild is supported through a hybrid of PowerBI and AI that delivers user-friendly reporting
- Built to provide statistical and predictive analytics for key domains; Sales, Resources, Equipment and Field Management through interactive dashboards